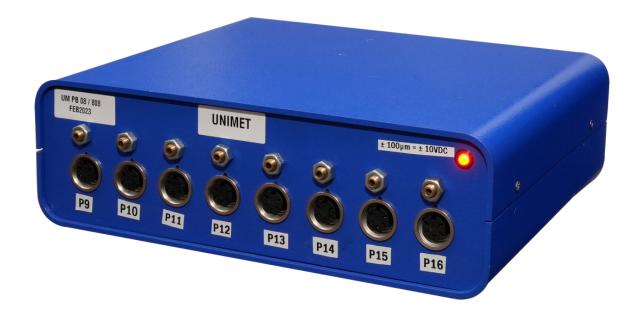

## **UNIMET - PROBE BOX**

## 8-Channel Analog / digital probe box used in multi-gauging applications

- This 8-channel probe box is designed for measuring static and dynamic parameters for any given multi-gauging applications
- Compact Space-saving probe box
- It provides the facility of calibrating individual channels through onboard calibration pot
- These probe boxes can be stacked in multiples of 8-channels to make it 16,24, 32, and so on
- Power Indicator LED
- Analog +/- 10 V output in case of analog probe box through a d-type connector
- RS 232 data output in case of digital probe box through 9-pin d-type connector